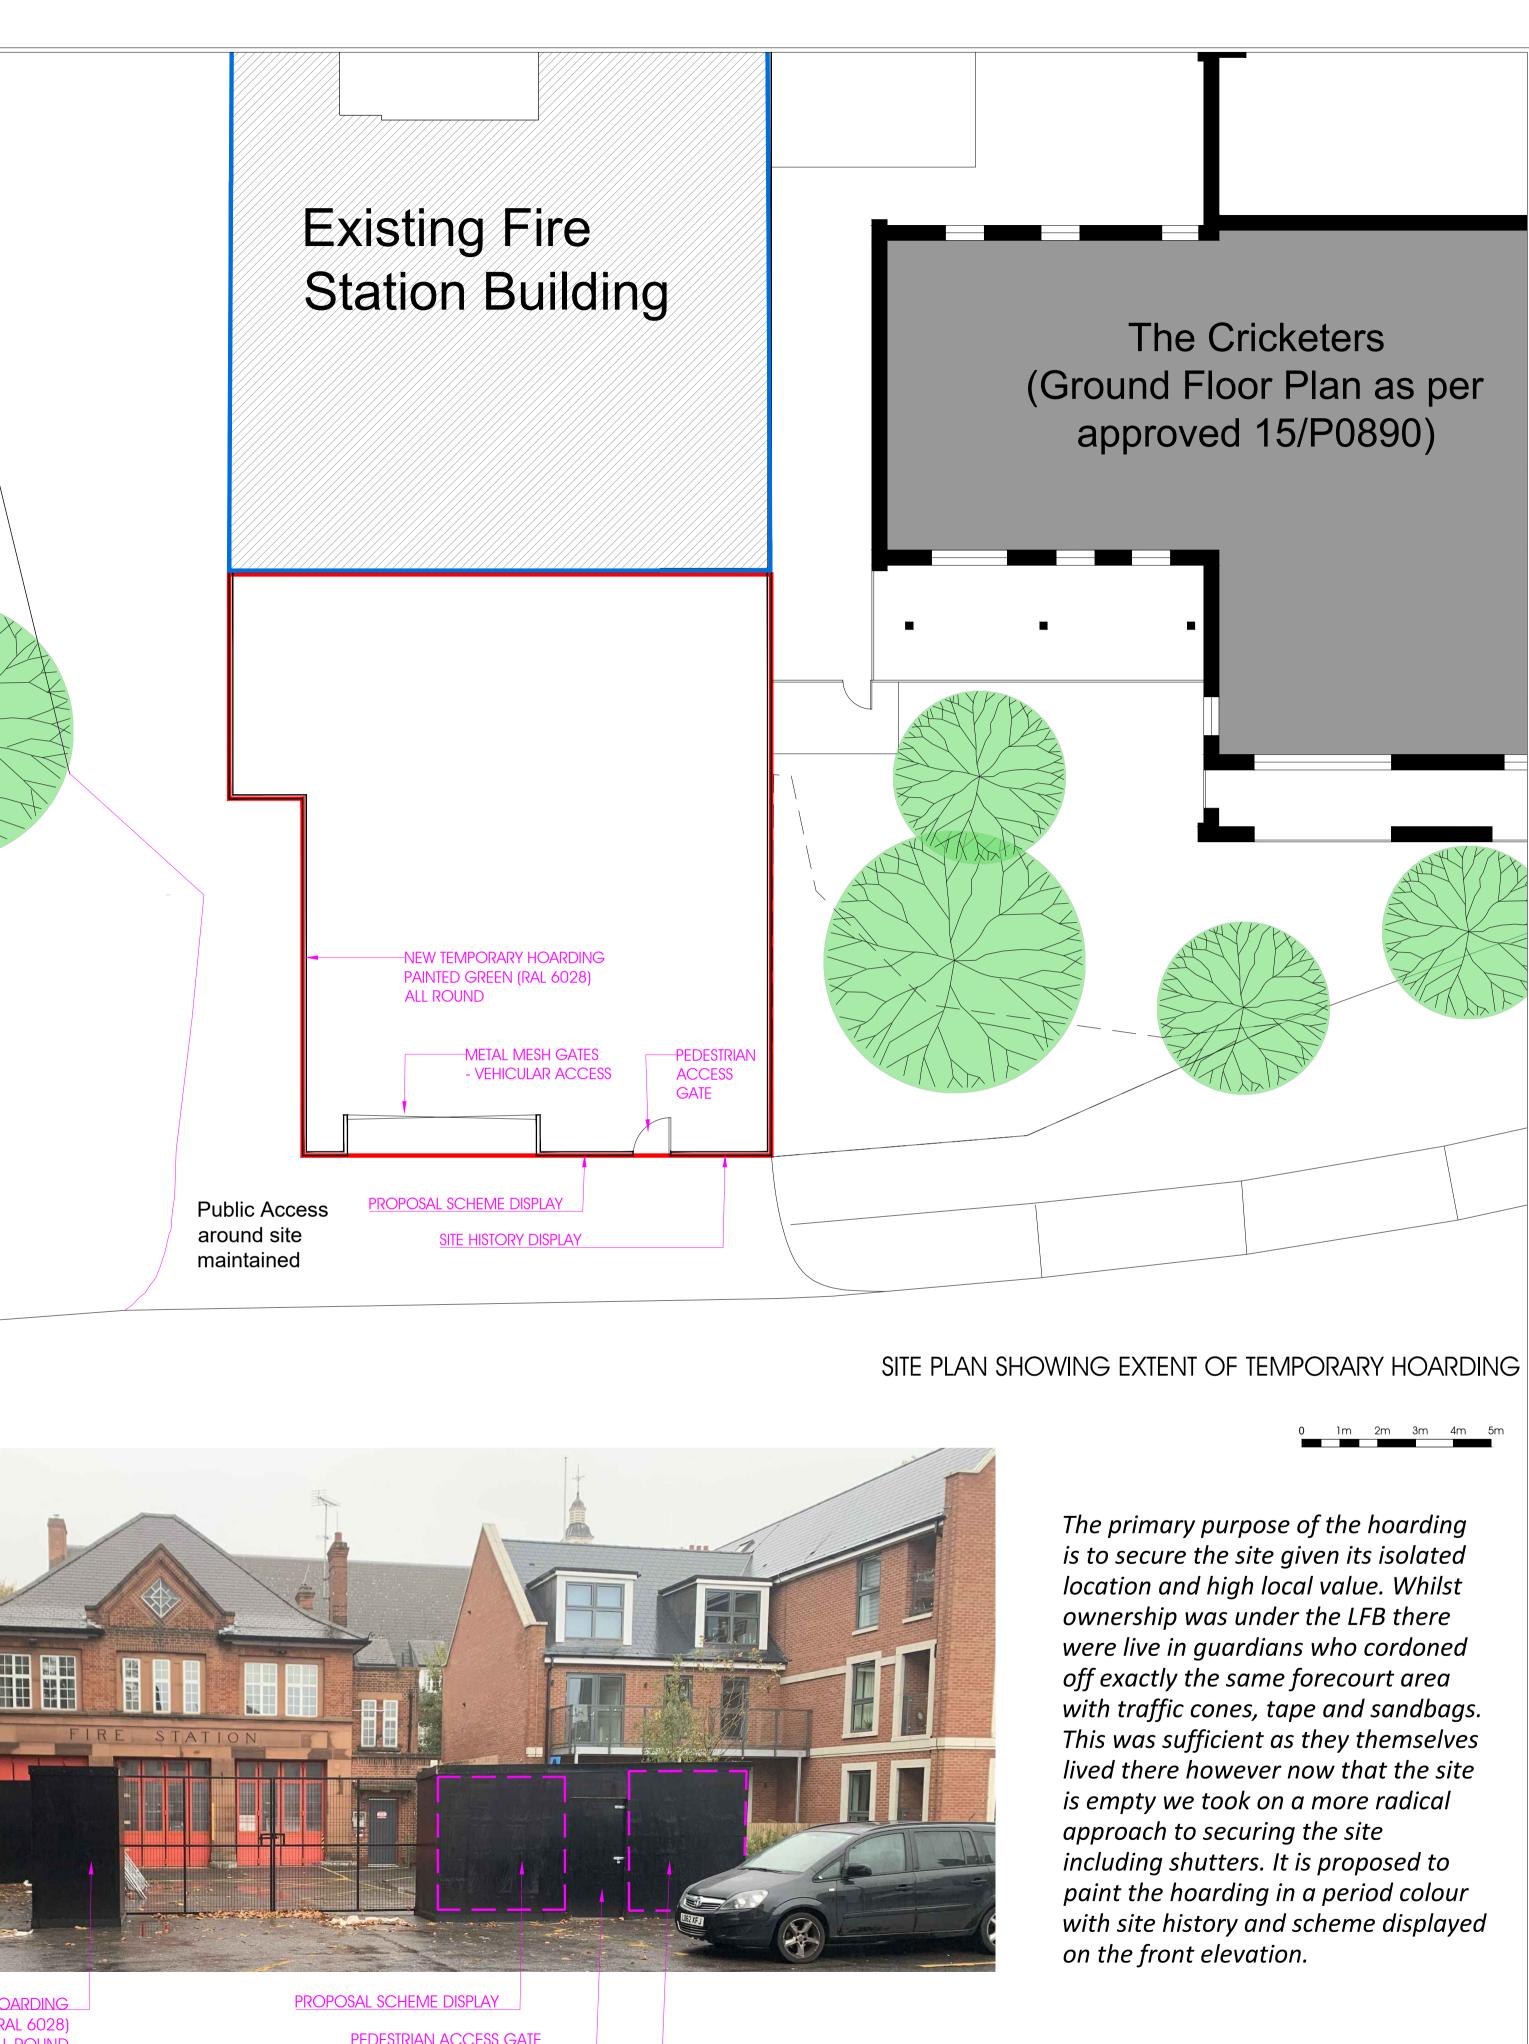

LOCATION PLAN @ 1:1250

EXSITING HOARDING TO BE PAINTED DARK GREEN ALL ROUND

PAINTED DARK GREEN (RAL 6028) ALL ROUND

PEDESTRIAN ACCESS GATE

SITE HISTORY DISPLAY