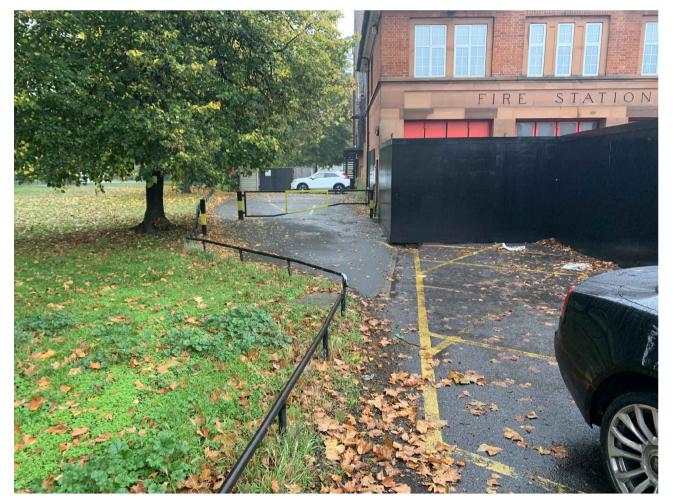

LOCATION PLAN @ 1:1250

EXSITING HOARDING TO BE PAINTED DARK GREEN ALL ROUND

PAINTED DARK GREEN (RAL 6028) ALL ROUND

PEDESTRIAN ACCESS GATE

SITE HISTORY DISPLAY