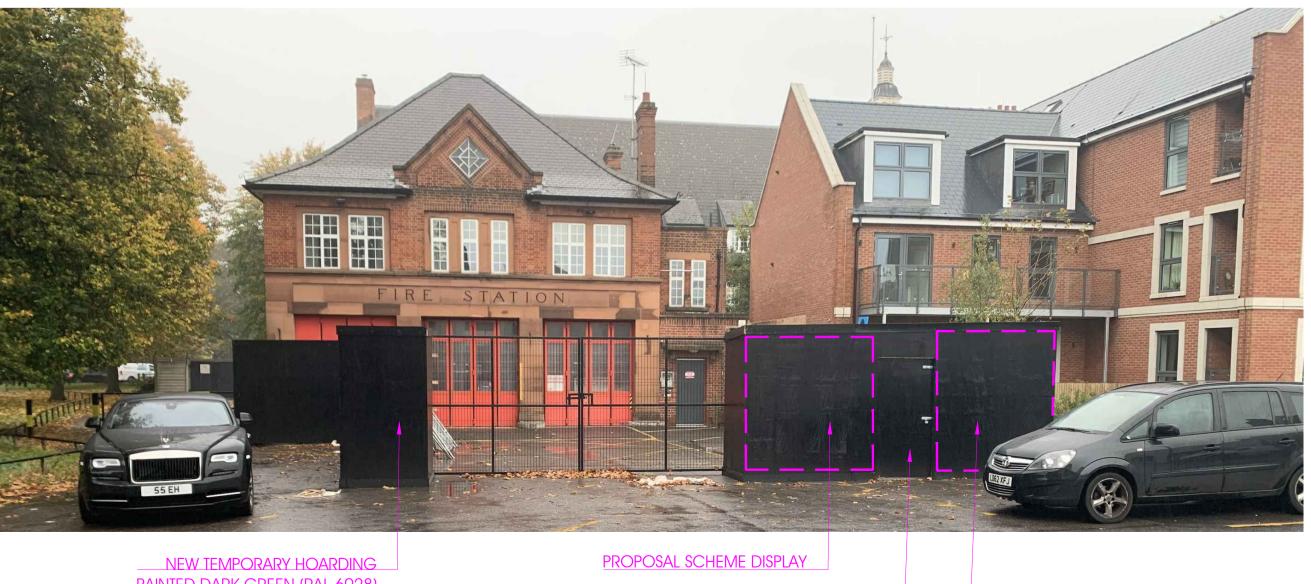

LOCATION PLAN @ 1:1250

EXSITING HOARDING TO BE PAINTED DARK GREEN ALL ROUND

PAINTED DARK GREEN (RAL 6028) ALL ROUND

PEDESTRIAN ACCESS GATE

SITE HISTORY DISPLAY