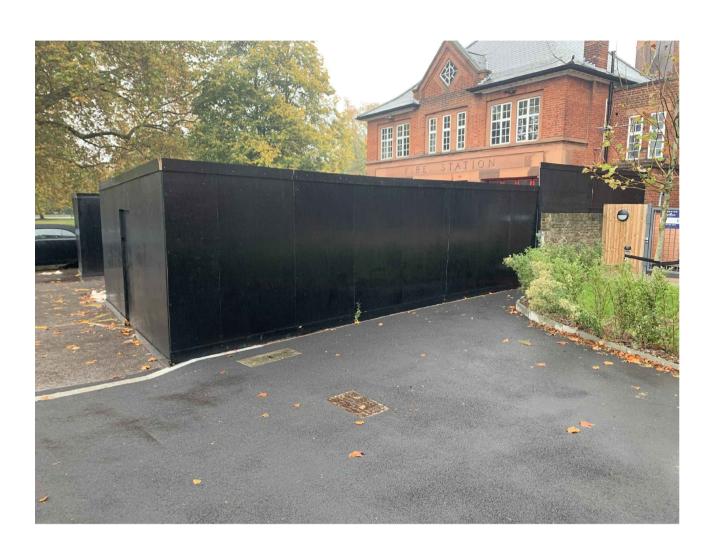

LOCATION PLAN @ 1:1250

EXSITING HOARDING TO BE PAINTED DARK GREEN ALL ROUND

PAINTED DARK GREEN (RAL 6028) ALL ROUND

PEDESTRIAN ACCESS GATE

SITE HISTORY DISPLAY