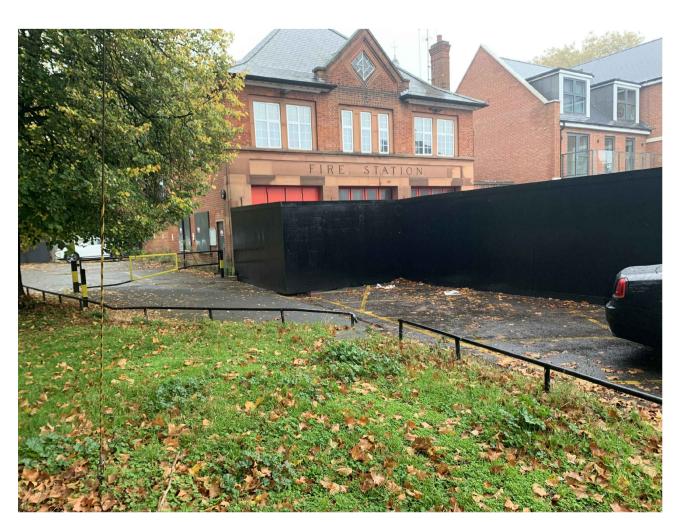

LOCATION PLAN @ 1:1250

EXSITING HOARDING TO BE PAINTED DARK GREEN ALL ROUND

PAINTED DARK GREEN (RAL 6028) ALL ROUND

PEDESTRIAN ACCESS GATE

SITE HISTORY DISPLAY